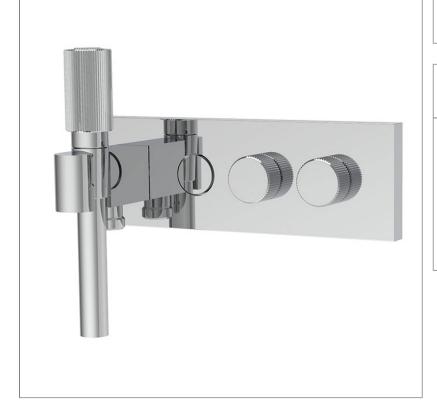

#### Code F5979X2

# 2 OUTLETS BUILT IN BATH AND SHOWER MIXER WITH SHOWER SET

- exposed part only
- mechanical mixing handle
- · handle for opening and adjusting the flow
- push-button diverter
- brass handshower with antilimestone nozzles
- wall shower holder with water connection
- flexible 1500 mm in black
- built-in part to be ordered separately