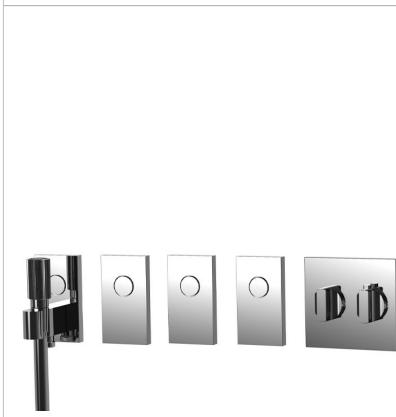

## Code: F5948CR - Switch

#### Switch built-in thermostatic shower mixer with four outlets

Built-in thermostatic mixer

- thermostatic knob
- flow regulating knob Hand shower complete with water intake shower holder and hose
- on/off water flow push button
- flexible 1500 mm in black
- brass handshower with antilimestone nozzles
- wall shower holder with water connection N.3 On/off Switch buttons
- on/off water flow push button
- built-in part to be ordered separately