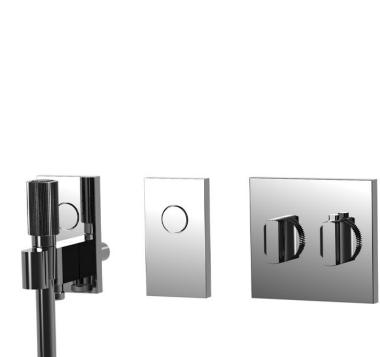

#### Code: F5945CR - Switch

#### Switch built-in thermostatic shower mixer with two outlets

Built-in thermostatic mixer

thermostatic knob

IMAGE

- flow regulating knob Hand shower complete with water intake shower holder and hose
- on/off water flow push button
- flexible 1500 mm in black
- brass handshower with antilimestone nozzles
- wall shower holder with water connection On/off Switch button
- on/off water flow push button
- built-in part to be ordered separately