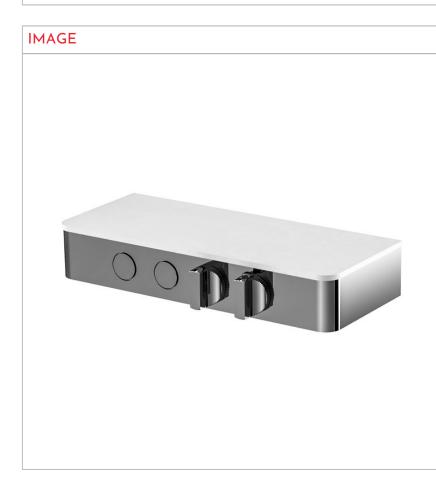

### Code: F5940CR - Switch

#### **Exposed Thermostatic shower Switch**

- 1 outlet hand shower
- 1 outlet shower head
- base in satin glass
- shelf base in white satin glass except for black version only which
- comes in black satin glass
- thermostatic knob
- flow regulating knob
- 2 on/off water flow push buttons
- built-in part to be ordered separately