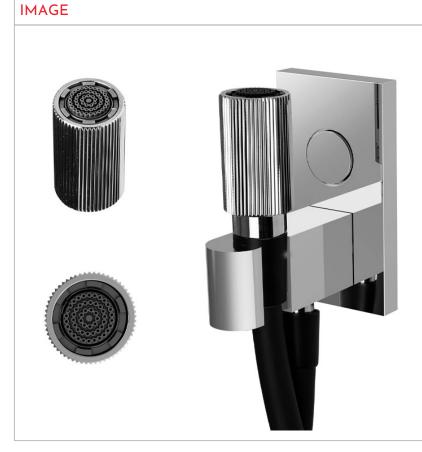

## fima carlo frattini

## Code: F5925CR - Switch

## Hand shower complete of water intake, support and hose

- exposed part only
- on/off water flow push button
- wall shower holder with water connection
- flexible 1500 mm in black
- brass handshower with antilimestone nozzles
- rain flow
- Control module F5921 to be ordered separately
- built-in part to be ordered separately

| Finishes |                      |
|----------|----------------------|
| CR       | СНКОМ                |
| SN SN    | BRUSHED NICKEL       |
| BS       | WHITE MATT           |
| NS       | BLACK MATT           |
| CN       | BLACK CHROME         |
| CS       | BRUSHED BLACK CHROME |
| OR       | GOLD                 |
| OS       | BRUSHED GOLD         |