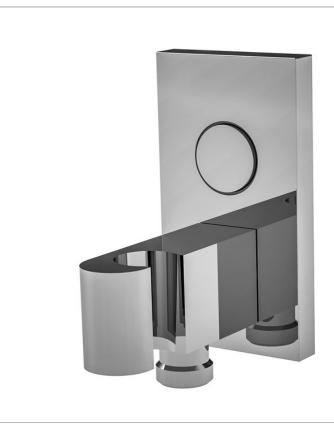

## Code: F5924/1CR - Switch

### Brass shower holder with water connection 1/2"

- exposed part only
- on/off water flow push button
- wall shower holder with water connection
- Control module F5921 to be ordered separately
- built-in part to be ordered separately