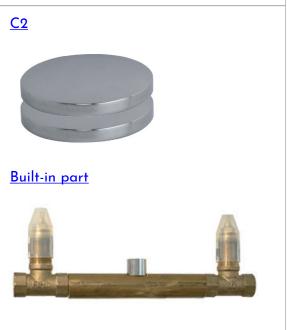

## Code: F5601/5VCR - Texture Collection Wall mounted three-holes basin mixer • COVER SOLD SEPARATELY • 1'1/4 brass click clack pop-up waste • spout 150 mm • exposed part only • built-in part to be ordered separately • built-in part to be ordered separately