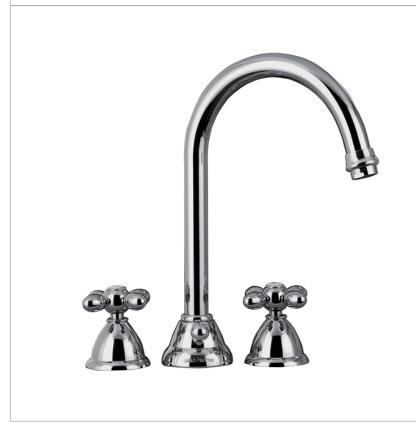

## Three-holes basin mixer with swivel spout

- n. 2 flexible hoses 370 mm
- swivel spout
- Pop-up waste 1"1/4