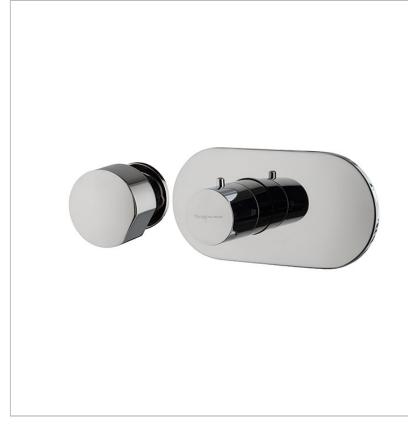

## Code: F3183X1CR - So

Thermostatic built-in shower mixer

- HANDLES SOLD SEPARATELY
- safety stop handle 38°
- volume control valve
- exposed part only
- horizontal or vertical installation
- built-in part to be ordered separately
- TO COMPLETE THIS PRODUCT PLEASE ORDER NR. 1 HANDLE S2

## IMAGE

| Finishes |                      |
|----------|----------------------|
| CR       | CHROM                |
| SN SN    | BRUSHED NICKEL       |
| BS       | WHITE MATT           |
| NS       | BLACK MATT           |
| CN       | BLACK CHROME         |
| CS       | BRUSHED BLACK CHROME |
| OR       | GOLD                 |
| os       | BRUSHED GOLD         |