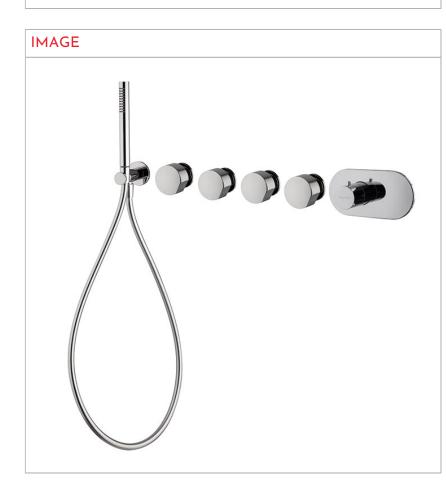

## Code: F3178X4CR - So

Built-in single lever bath/shower mixer with four outlets

- HANDLES SOLD SEPARATELY
- wall shower holder with water connection
- handshower with antilimestone nozzles
- flexible cromalux 1500 mm
- 4 volume control valves
- TO COMPLETE THIS PRODUCT PLEASE ORDER NR. 4 HANDLES S2
- built-in part to be ordered separately

## PRODUCTS NEEDED TO BE ORDERED SEPARATELY

<u>Built-in part</u>

Handle S2 for single lever shower mixer

See the general sales conditions in our current pricelist